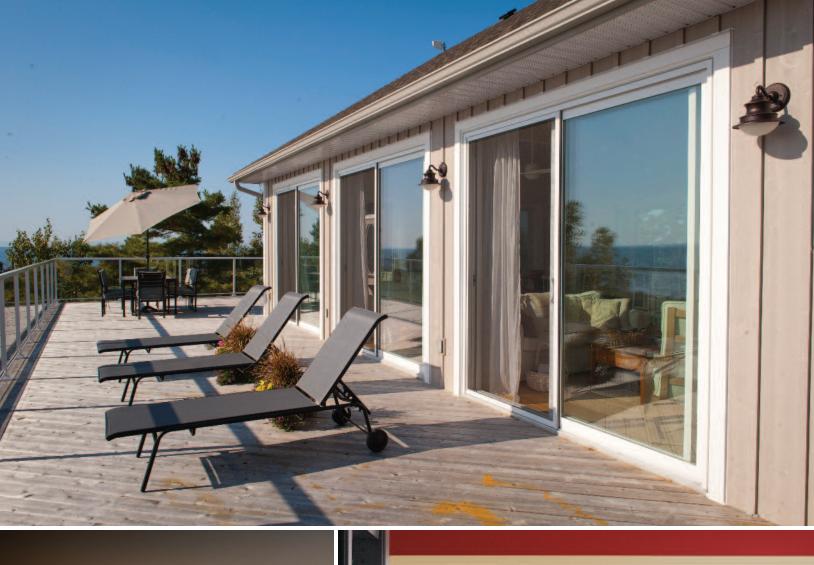

## It's All A Matter Of Style

Great looking patio doors that are more energy-efficient than ever and add extra value to your home

Whether you are building a new home or purchasing replacement patio doors, Strassburger Windows and Doors offers a wide range of styles that make them the ideal choice for your home's design.

### Opens any way you like

Available in 2-panel, 3-panel and 4-panel configurations with a wide range of energy-efficient glazing options, decorative grilles and sizes. Each configuration of standard patio doors is available in three different widths and heights. Custom sizes are also available upon request.