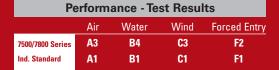

| Performance - lest Results |     |       |      |              |
|----------------------------|-----|-------|------|--------------|
|                            | Air | Water | Wind | Forced Entry |
| 7500 Series                | А3  | B4    | C3   | F2           |
| Ind. Standard              | A1  | B1    | C1   | F1           |