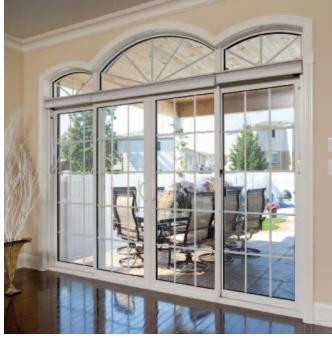

Multiple shapes, sizes and colours\* of grilles to choose from. Exact colour matches to grilles are not always possible. Default grilles are pewter or an SDL grille.

# Grille designs complement your architectural style Grilles placed within the airspace between the insulating glass crea

between the insulating glass create a sleek, traditional look that is easy to clean. We offer a wide selection of grille styles and colours that will enhance the look of your doors and complement the design of the building.

#### **Simulated Divided Lites**

Surface-mounted grille bars create a unique and distinctive multi-pane effect known as simulated divided lites.

Standard 1/2 Screen

Standard smooth sliding ½ width screen is equipped with patented spring-loaded rollers, fully adjustable at each corner