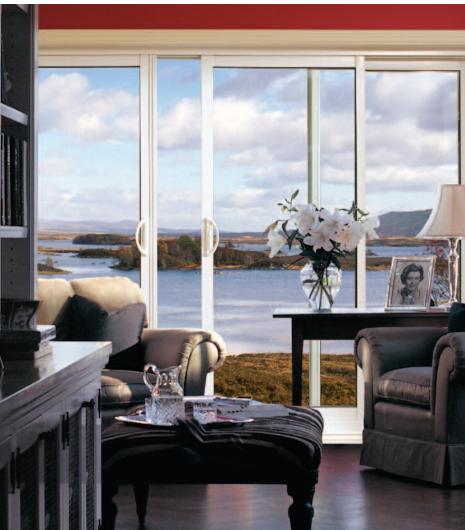

## Doublenature® Patio Doors

The advantages of PVC. The appearance of wood.

7800 Series with Doublenature® finish

Doublenature® provides a range of inspiring looks that add beauty and a feeling of cosy comfort to your project, whether it's large or small, doors or windows. Doublenature® offers the organic and natural warmth of wood... without maintenance. At once trendy and timeless, the natural wood finish of the Doublenature® collection blends with other materials and textures to give your project its own unique look.

With a finish that can be applied inside as well as outside, Doublenature® products provide the most realistic wood finish in the PVC industry. It's the perfect combination of beauty and practicality, innovation and tradition.