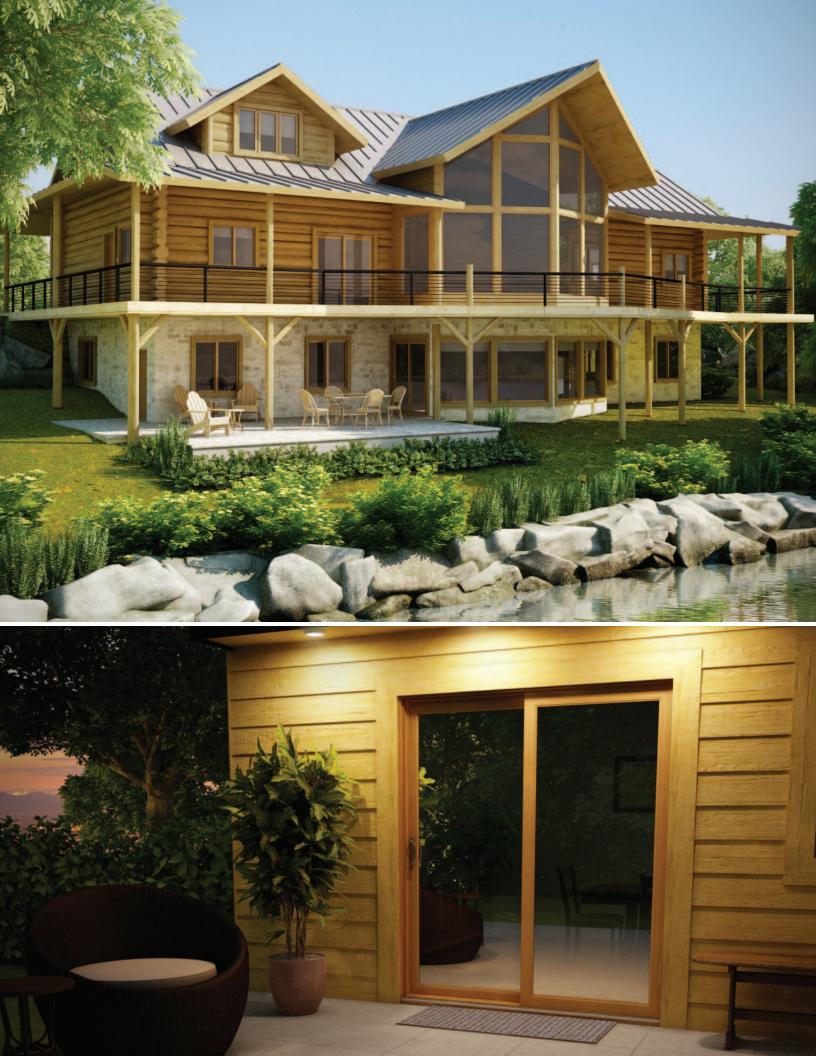

## It's All A Matter Of Style

Great looking patio doors that are more energy-efficient than ever and add extra value to your home

Whether you are building a new home or purchasing replacement patio doors, Strassburger Windows and Doors offers a wide range of styles that make them the ideal choice for your home's design.

## The most innovative and popular patio door systems. A hallmark of quality living.

The Strassburger patio door series is often imitated but never duplicated. It opens up the future to a new generation of premium-quality all PVC doors with a host of outstanding features and benefits. Standard colour is solid white. You can choose from a variety of outstanding custom colours.

### Opens any way you like

Available in 2-panel, 3-panel and 4-panel configurations with a wide range of energy-efficient glazing options, decorative grilles and sizes. Each configuration of standard patio doors is available in three different widths and heights. Custom sizes are also available upon request.