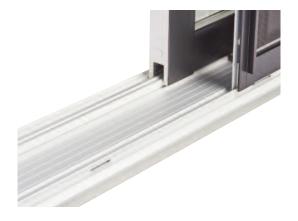

## Designed To Work Like A Charm

All Strassburger patio doors have a common characteristic ... quality craftsmanship that translates into performance that's built to last

- Try the fingertip test: bet you can open this door with just the tip of a finger! The easiest door to operate in its category.
- Our lock has retractable latches so they will not break if the door is shut with them in a closed position.
- Take the monorail the sturdy all-aluminum angle legged tracks on these doors ensure stability and ease of use.
- It's smooth sliding all the way with the screen doors.
   Their patented spring-loaded rollers are fully adjustable at each corner, to prevent bothersome derailing.
- Installer-friendly design means uneven surfaces are never a problem - it's a snap to plumb and square Strassburger doors.

- It's always smooth and quiet sliding from the sturdy, patented dual-tandem wheels on these doors.
   (They've withstood, without failure, 119,000 test cycles carrying a 165 lb.sash - the equivalent of over 30 years of constant use!). Not to mention that wheels now include sealed bearings for even longer life.
- The anodized sill cover provides enhanced protection, superior drainage, and improved aesthetics. The cover comes standard on painted and DoubleNature patio doors and is optional for white doors.

Superior stability

Galvanized steel reinforced panels ensure rigidity and stable operation